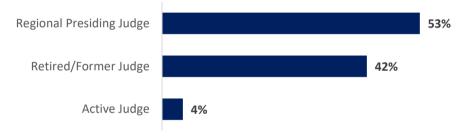

#### Motions to Recuse or Disqualify

| Number of Attorney Fee Voucher Appeals |
|----------------------------------------|
| Number of Allottev ree voucher Abbedis |
| ······································ |

| Motions to Recuse/Disqualify                             |                |  |  |
|----------------------------------------------------------|----------------|--|--|
| Type of Judge Hearing Motion                             | No. of Motions |  |  |
| Regional Presiding Judge                                 | 185            |  |  |
| Active Judge                                             | 15             |  |  |
| Senior, Former, Retired Judge                            | 147            |  |  |
|                                                          |                |  |  |
| Disposition                                              | No. of Motions |  |  |
| Granted with hearing                                     | 30             |  |  |
| Granted without hearing                                  | 5              |  |  |
| Denied with hearing                                      | 136            |  |  |
| Denied without hearing - failure to comply with Rule 18a | 108            |  |  |
| Denied without hearing - other                           | 21             |  |  |