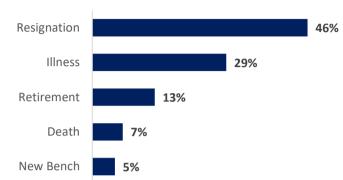

## 503 days were served to fill a vacant bench.

| Vacant Benches     |                                            |
|--------------------|--------------------------------------------|
| Reason for Vacancy | Number of Days<br>Judge Assigned to<br>Sit |
| Death              | 33                                         |
| Illness*           | 145                                        |
| New Bench          | 24.5                                       |
| Resignation        | 233                                        |
| Retirement         | 67.5                                       |
| Suspension         | 0                                          |