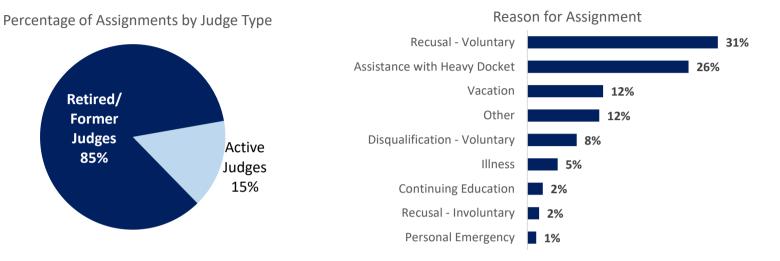

#### 4,947 assignments were made.

Number of Assignments by Region

## September 2020 to August 2021

**Statewide Totals** 

| Reasons for Assignments and Number of Judges Assigned         |                                                    |                                                     |                                |  |
|---------------------------------------------------------------|----------------------------------------------------|-----------------------------------------------------|--------------------------------|--|
| Reason for Assignment by Presiding Judge<br>within the Region | <u>Active Judges -</u><br>Number of<br>Assignments | <u>Sr/Fmr/Ret Judges -</u><br>Number of Assignments | Total Number<br>of Assignments |  |
| Assistance with Heavy Docket                                  | 7                                                  | 1,270                                               | 1,277                          |  |
| Vacation                                                      | 2                                                  | 598                                                 | 600                            |  |
| Illness                                                       | 12                                                 | 228                                                 | 240                            |  |
| Recusal - Voluntary                                           | 543                                                | 966                                                 | 1,509                          |  |
| Recusal - Involuntary                                         | 28                                                 | 65                                                  | 93                             |  |
| Disqualification - Voluntary                                  | 115                                                | 276                                                 | 391                            |  |
| Disqualification - Involuntary                                | 3                                                  | 2                                                   | 5                              |  |
| Continuing Education                                          | 1                                                  | 122                                                 | 123                            |  |
| Personal Emergency                                            | 0                                                  | 70                                                  | 70                             |  |
| Election Contest                                              | 3                                                  | 6                                                   | 9                              |  |
| Attorney Contempt                                             | 0                                                  | 4                                                   | 4                              |  |
| Suit to Remove Locally Elected Official                       | 0                                                  | 0                                                   | 0                              |  |
| Vacant Bench                                                  | 0                                                  | 56                                                  | 56                             |  |
| Other                                                         | 51                                                 | 519                                                 | 570                            |  |
| Totals                                                        | 765                                                | 4,182                                               | 4,947                          |  |
| Assignment to Another Region                                  | 3                                                  | 48                                                  | 51                             |  |
| Assigned by the Chief Justice to the Region                   | 12                                                 | 18                                                  | 30                             |  |