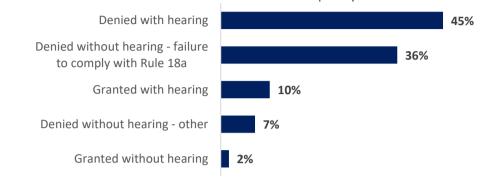

## 300 motions to recuse or disqualify were disposed.

| Number of Attorney Fee Voucher Appeals |
|----------------------------------------|
| Number of Allottev ree voucher Abbedis |
| ······································ |

| Motions to Recuse/Disqualify                             |                |  |  |
|----------------------------------------------------------|----------------|--|--|
| Type of Judge Hearing Motion                             | No. of Motions |  |  |
| Regional Presiding Judge                                 | 185            |  |  |
| Active Judge                                             | 15             |  |  |
| Senior, Former, Retired Judge                            | 147            |  |  |
|                                                          |                |  |  |
| Disposition                                              | No. of Motions |  |  |
| Granted with hearing                                     | 30             |  |  |
| Granted without hearing                                  | 5              |  |  |
| Denied with hearing                                      | 136            |  |  |
| Denied without hearing - failure to comply with Rule 18a | 108            |  |  |
| Denied without hearing - other                           | 21             |  |  |