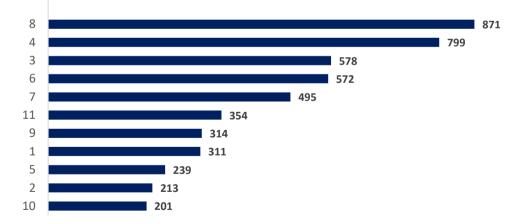

# Administrative Judicial Region Presiding Judges Report

September 2020 to August 2021

#### 4,947 assignments were made.



Number of Assignments by Region



## 503 days were served to fill a vacant bench.



### Percentage of Days Spent Serving on Vacant Bench Due to

## 300 motions to recuse or disqualify were disposed.



#### Motions to Recuse or Disqualify

### Motions to Recuse or Disqualify Heard by



## Administrative Judicial Region Presiding Judges Report

## September 2020 to August 2021

**Statewide Totals** 

| Reasons for Assignments and Number of Judges Assigned         |                                                    |                                                     |                                |  |
|---------------------------------------------------------------|----------------------------------------------------|-----------------------------------------------------|--------------------------------|--|
| Reason