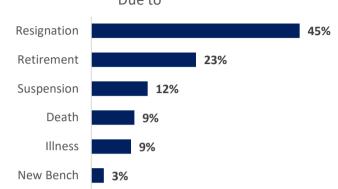

#### 924 days were served to fill a vacant bench.

### Percentage of Days Spent Serving on Vacant Bench Due to

| Vacant Benches     |                                      |  |  |  |
|--------------------|--------------------------------------|--|--|--|
| Reason for Vacancy | Number of Days Judge Assigned to Sit |  |  |  |
| Death              | 85.5                                 |  |  |  |
| Illness*           | 79                                   |  |  |  |
| New Bench          | 25                                   |  |  |  |
| Resignation        | 414                                  |  |  |  |
| Retirement         | 208                                  |  |  |  |
| Suspension         | 112                                  |  |  |  |