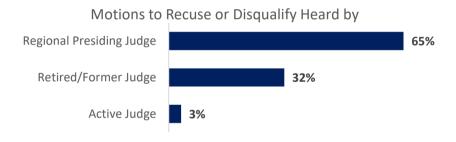

#### 386 motions to recuse or disqualify were disposed.

2%

5%

Granted without hearing

| Number of Attorney Fee Voucher Appeals | 49 |
|----------------------------------------|----|

| Motions to Recuse/Disqualify                             |                |  |  |  |
|----------------------------------------------------------|----------------|--|--|--|
| Type of Judge Hearing Motion                             | No. of Motions |  |  |  |
| Regional Presiding Judge                                 | 248            |  |  |  |
| Active Judge                                             | 13             |  |  |  |
| Senior, Former, Retired Judge                            | 122            |  |  |  |
|                                                          |                |  |  |  |
| Disposition                                              | No. of Motions |  |  |  |
| Granted with hearing                                     | 21             |  |  |  |
| Granted without hearing                                  | 7              |  |  |  |
| Denied with hearing                                      | 193            |  |  |  |
| Denied without hearing - failure to comply with Rule 18a | 111            |  |  |  |
| Denied without hearing - other                           | 54             |  |  |  |