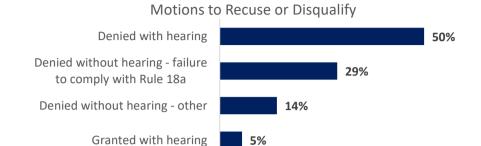

#### 386 motions to recuse or disqualify were disposed.

2%

5%

Granted without hearing

| Number of Attorney Fee Voucher Appeals | 49 |
|----------------------------------------|----|

| Motions to Recuse/Disqualify                             |                |  |  |  |
|----------------------------------------------------------|----------------|--|--|--|
| Type of Judge Hearing Motion                             | No. of Motions |  |  |  |
| Regional Presiding Judge                                 | 248            |  |  |  |
| Active Judge                                             | 13             |  |  |  |
| Senior, Former, Retired Judge                            | 122            |  |  |  |
|                                                          |                |  |  |  |
| Disposition                                              | No. of Motions |  |  |  |
| Granted with hearing                                     | 21             |  |  |  |
| Granted without hearing                                  | 7              |  |  |  |
| Denied with hearing                                      | 193            |  |  |  |
| Denied without hearing - failure to comply with Rule 18a | 111            |  |  |  |
| Denied without hearing - other                           | 54             |  |  |  |