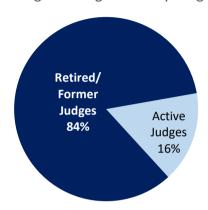

### **Statewide Totals**

| Reasons for Assignments and Number of Judges Assigned      |                                             |                                                     |                             |  |  |
|------------------------------------------------------------|---------------------------------------------|-----------------------------------------------------|-----------------------------|--|--|
| Reason for Assignment by Presiding Judge within the Region | Active Judges -<br>Number of<br>Assignments | <u>Sr/Fmr/Ret Judges -</u><br>Number of Assignments | Total Number of Assignments |  |  |
| Assistance with Heavy Docket                               | 30                                          | 982                                                 | 1,012                       |  |  |
| Vacation                                                   | 9                                           | 668                                                 | 677                         |  |  |
| Illness                                                    | 3                                           | 268                                                 | 271                         |  |  |
| Recusal - Voluntary                                        | 614                                         | 1,043                                               | 1,657                       |  |  |
| Recusal - Involuntary                                      | 11                                          | 129                                                 | 140                         |  |  |
| Disqualification - Voluntary                               | 101                                         | 229                                                 | 330                         |  |  |
| Disqualification - Involuntary                             | 0                                           | 3                                                   | 3                           |  |  |
| Continuing Education                                       | 0                                           | 307                                                 | 307                         |  |  |
| Personal Emergency                                         | 1                                           | 44                                                  | 45                          |  |  |
| Election Contest                                           | 2                                           | 7                                                   | 9                           |  |  |
| Attorney Contempt                                          | 0                                           | 3                                                   | 3                           |  |  |
| Suit to Remove Locally Elected Official                    | 0                                           | 2                                                   | 2                           |  |  |
| Vacant Bench                                               | 8                                           | 75                                                  | 83                          |  |  |
| Other                                                      | 35                                          | 520                                                 | 555                         |  |  |
| Totals                                                     | 814                                         | 4,280                                               | 5,094                       |  |  |
| Assignment to Another Region                               | 2                                           | 45                                                  | 47                          |  |  |
| Assigned by the Chief Justice to the Region                | 11                                          | 9                                                   | 20                          |  |  |