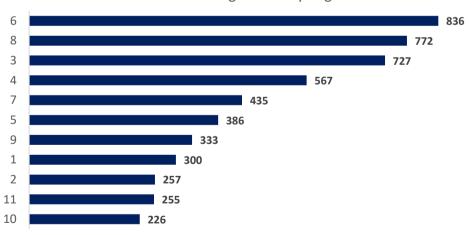

# Administrative Judicial Region Presiding Judges Report September 2019 to August 2020

#### 5,094 assignments were made.





#### Reason for Assignment



#### Number of Assignments by Region



#### 924 days were served to fill a vacant bench.

### Percentage of Days Spent Serving on Vacant Bench Due to



#### 386 motions to recuse or disqualify were disposed.



2%

5%



Granted without hearing

## **Administrative Judicial Region Presiding Judges Report**

### September 2019 to August 2020

### **Statewide Totals**

| Reasons for Assignments and Number of Judges Assigned      |                                             |                                                     |                             |  |  |
|------------------------------------------------------------|---------------------------------------------|-----------------------------------------------------|-----------------------------|--|--|
| Reason for Assignment by Presiding Judge within the Region | Activ