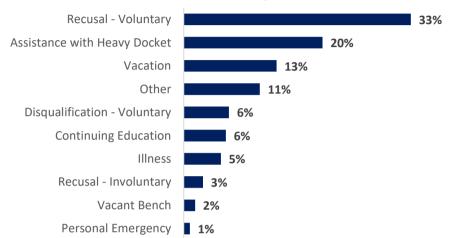

#### Reason for Assignment

### **Statewide Totals**

| Reasons for Assignments and Number of Judges Assigned      |                                             |                                                     |                             |  |  |
|------------------------------------------------------------|---------------------------------------------|-----------------------------------------------------|-----------------------------|--|--|
| Reason for Assignment by Presiding Judge within the Region | Active Judges -<br>Number of<br>Assignments | <u>Sr/Fmr/Ret Judges -</u><br>Number of Assignments | Total Number of Assignments |  |  |
| Assistance with Heavy Docket                               | 30                                          | 982                                                 | 1,012                       |  |  |
| Vacation                                                   | 9                                           | 668                                                 | 677                         |  |  |
| Illness                                                    | 3                                           | 268                                                 | 271                         |  |  |
| Recusal - Voluntary                                        | 614                                         | 1,043                                               | 1,657                       |  |  |
| Recusal - Involuntary                                      | 11                                          | 129                                                 | 140                         |  |  |
| Disqualification - Voluntary                               | 101                                         | 229                                                 | 330                         |  |  |
| Disqualification - Involuntary                             | 0                                           | 3                                                   | 3                           |  |  |
| Continuing Education                                       | 0                                           | 307                                                 | 307                         |  |  |
| Personal Emergency                                         | 1                                           | 44                                                  | 45                          |  |  |
| Election Contest                                           | 2                                           | 7                                                   | 9                           |  |  |
| Attorney Contempt                                          | 0                                           | 3                                                   | 3                           |  |  |
| Suit to Remove Locally Elected Official                    | 0                                           | 2                                                   | 2                           |  |  |
| Vacant Bench                                               | 8                                           | 75                                                  | 83                          |  |  |
| Other                                                      | 35                                          | 520                                                 | 555                         |  |  |
| Totals                                                     | 814                                         | 4,280                                               | 5,094                       |  |  |
| Assignment to Another Region                               | 2                                           | 45                                                  | 47                          |  |  |
| Assigned by the Chief Justice to the Region                | 11                                          | 9                                                   | 20                          |  |  |