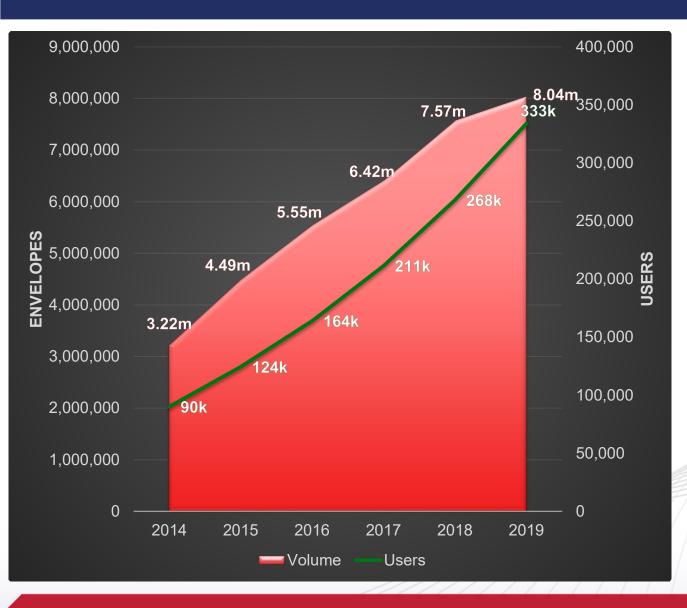

## Transaction and User Volume

- Average user count increase is ~5k per month
- Average increase in filing volume is ~100k per month
- Consistent growth in user count and filing volume contributed to criminal eFiling mandate