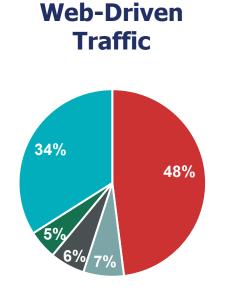

## Locating SelfHelp.eFileTexas

How is SelfHelp.eFileTexas Accessed

- Web-Driven Referral
- Direct URL (Web Address)
- Organic Search

- www.TexasLawHelp.org
- www.TravisCountyTX.gov
- www.efile.txcourts.gov
- Google
- Other