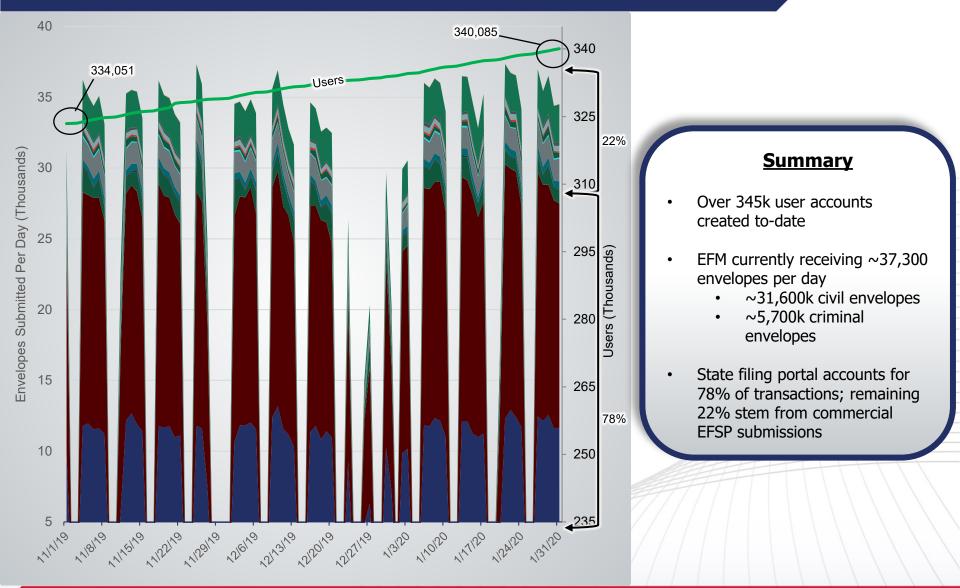

### Transaction Volume: 11/1/2019 to 1/31/2020

Powered by Tyler Technologies | www.eFileTexas.gov

## Transaction and User Volume

- Average user count increase is ~5k per month
- Average increase in filing volume is ~100k per month
- Consistent growth in user count and filing volume contributed to criminal eFiling mandate