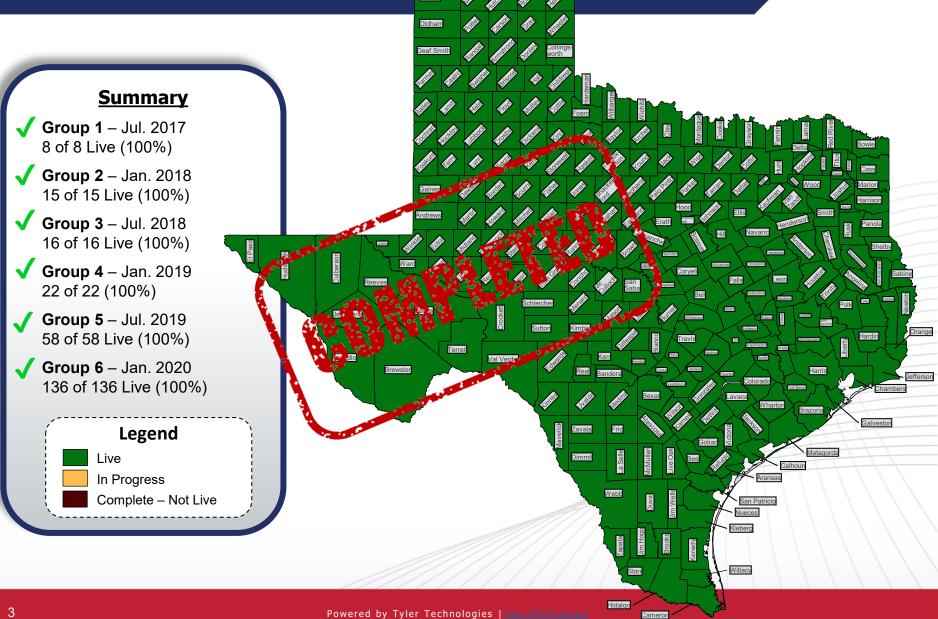

# **Status Update**

JCIT Meeting February 28, 2020

POWERED BY TYLER TECHNOLOGIES

### Transaction Volume: 11/1/2019 to 1/31/2020





Powered by Tyler Technologies | www.eFileTexas.gov

# TX E-Filing: Criminal





Dallam Hartley





#### Automated Certificate of Service status page is available for Supreme Court filings

- Certificate of Service page is automatically generated and added to the back of filing
- Eliminates the need to manually create Certificate of Service
- Is available for statewide expansion, if appropriate

#### Automated Certificate of eService

This automated certificate of service was created by the efiling system. The filer served this document via email generated by the efiling system on the date and to the persons listed below:

Envelope ID: 38957 Status as of 02/27/2020 10:11:07 AM -06:00

Case Contacts

| Name         | BarNumber | Email                       | TimestampSubmitted    | Status |
|--------------|-----------|-----------------------------|-------------------