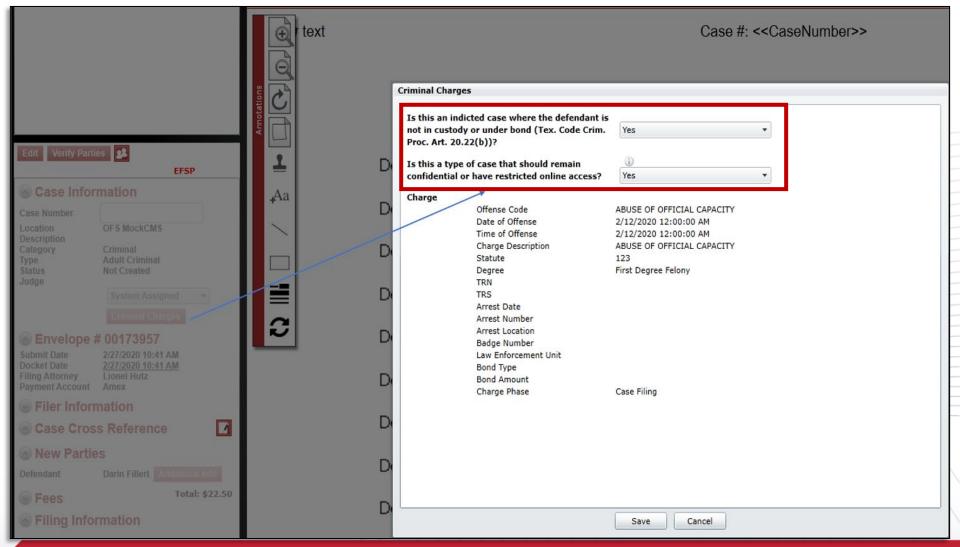

## Criminal Questions Addition (available 2019.1)

- Additional questions to help drive security in re:Search
- Questions and answers are easily configurable, for future, rapid changes
- Includes configurable help content to support filer

| ≡ 🎪 Case Information - Draft # 10350 🕕                                                                               |                                                                                              |
|----------------------------------------------------------------------------------------------------------------------|----------------------------------------------------------------------------------------------|
| Documents         Case         Charges         Parties         Filings         Service         Fees         Summary  |                                                                                              |
| Location * OFS MockCMS  Case Type * Select  Case Type is Required.                                                   | Case Category <b>*</b>                                                                       |
| Is this an indicted case where the defendant is not in custody or under bond (Tex. Code Crim. Proc. Art. 20.22(b))?* | Is this a type of case that should remain confidential or have restricted online access? • * |
| Select ÷                                                                                                             | select +                                                                                     |
| Yes<br>No                                                                                                            |                                                                                              |
| ← UPLOAD DOCUMENTS SAVE AND EXIT                                                                                     | CHARGES →                                                                                    |
|                                                                                                                      |                                                                                              |

## Criminal Questions Addition (cont.)

#### Reviewer can see/modify answer during review, with appropriate security privileges