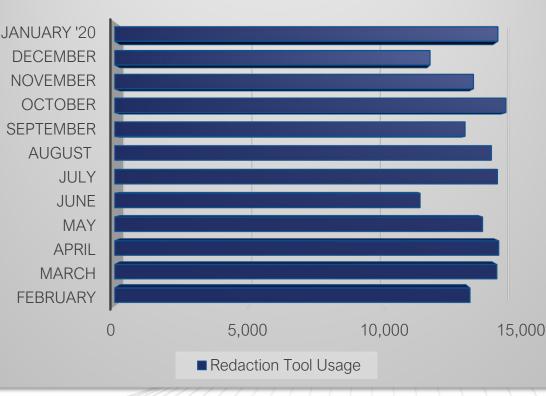

## **Redaction Utilization**

 Solution has been utilized over 170k times since launch
 > 14,268 redaction utilizations in

January

- Implemented by 3 EFSPs
  - > eFileTexas
  - ➢ FileTime
  - ProDoc
- Additional requests have surfaced from clerks to redact court-generated documents, prior to surfacing them in re:SearchTX
  - Note: May require a rule/policy change to support surfacing correct document version in re:SearchTX

### Redaction Tool Usage