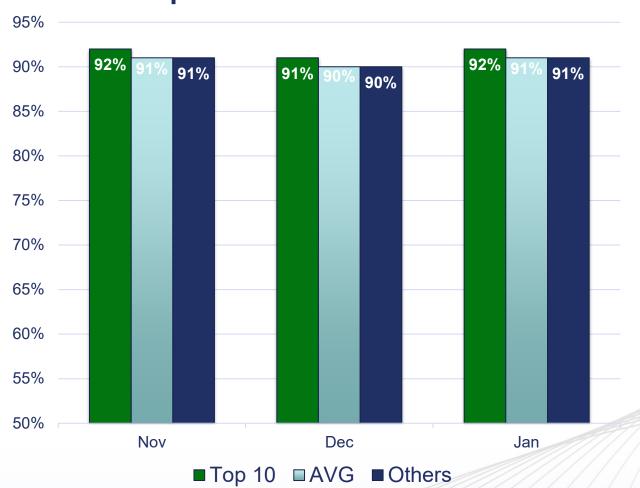

### Return for Correction Rates – Last 6 Months

- \*Top 10 sites continue to trend less than the state average
- Return rates declined for Top 10 in December '19
- National average is ~8%