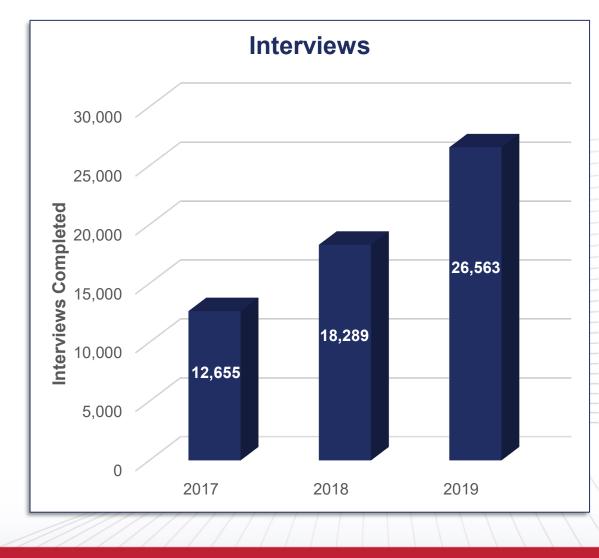

## SelfHelp.eFileTexas Update

- 45 Interviews producing 127 forms which are available for filing with the clerk
- Most popular interviews:
  - Eviction Petition
  - Small Claims
  - Adult Name Change
  - Petition for Divorce
  - Request for Fee Waiver
- Over 68,000 interviews completed to date
  - 8k more interviews in 2019 than 2018