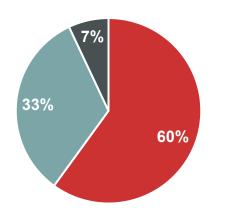

will fill in the Cause Number and Court Number wh                                                                                                                        | ien you fi | le this form.)                                                                                                                                                                                         |

## SelfHelp.eFileTexas Update



- 45 Interviews producing 127 forms which are available for filing with the clerk
- Most popular interviews:
  - Eviction Petition
  - Small Claims
  - Adult Name Change
  - Petition for Divorce
  - Request for Fee Waiver
- Over 68,000 interviews completed to date
  - 8k more interviews in 2019 than 2018



## Locating SelfHelp.eFileTexas



How is SelfHelp.eFileTexas Accessed



- Web-Driven Referral
- Direct URL (Web Address)
- Organic Search



- www.TexasLawHelp.org
- www.TravisCountyTX.gov
- www.efile.txcourts.gov
- Google
- Other

#### SelfHelp branding (marketing) kit available at eFileTexas.gov

#### **Direct URL**



#### https://selfhelp.efiletexas.gov/srl

## Filing With SelfHelp.eFileTexas



| Select Interview                        | Complete Interview                                                                                                                                                                     | Review Summary     | Submit Documents           |
|-----------------------------------------|-------------------------------------------------------------------------------------------------------------------------------------------------