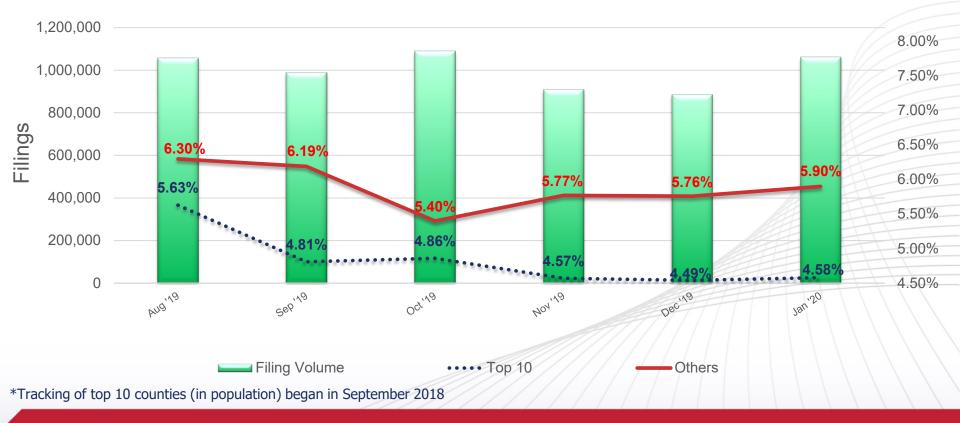

### Return for Correction Rates – Last 6 Months

- \*Top 10 sites continue to trend less than the state average
- Return rates declined for Top 10 in December '19
- National average is ~8%