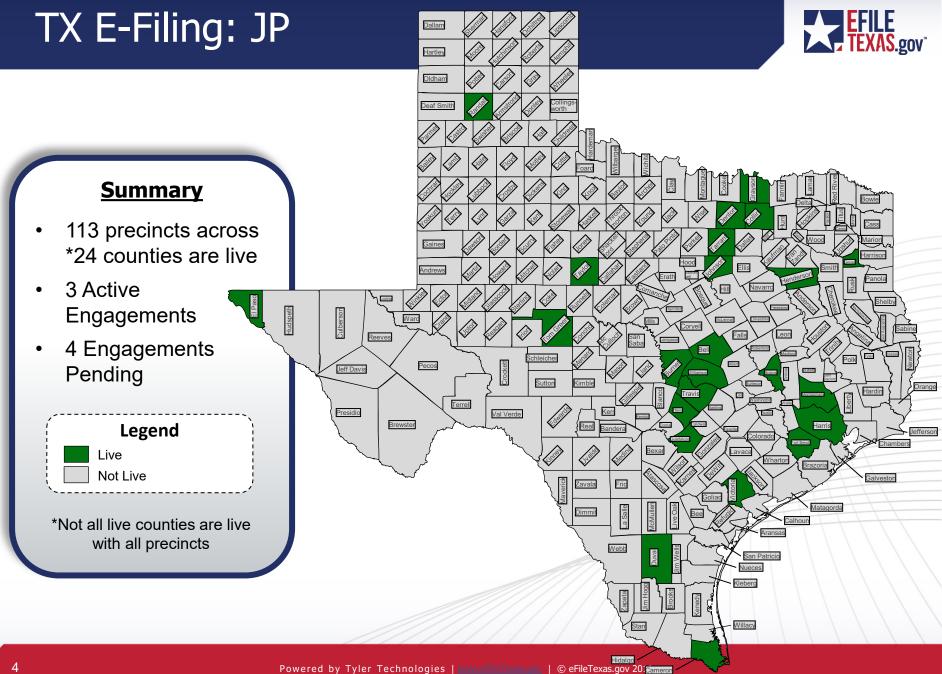

# **Status Update**

JCIT Meeting February 28, 2020

POWERED BY TYLER TECHNOLOGIES

### Transaction Volume: 11/1/2019 to 1/31/2020





Powered by Tyler Technologies | www.eFileTexas.gov

# TX E-Filing: Criminal





Dallam Hartley





#### Automated Certificate of Service status page is available for Supreme Court filings

- Certificate of Service page is automatically generated and added to the back of filing
- Eliminates the need to manually create Certificate of Service
- Is available for statewide expansion, if appropriate

#### Automated Certificate of eService

This automated certificate of service was created by the efiling system. The filer served this document via email generated by the efiling system on the date and to the persons listed below:

Envelope ID: 38957 Status as of 02/27/2020 10:11:07 AM -06:00

Case Contacts

| Name         | BarNumber | Email                       | TimestampSubmitted    | Status |
|--------------|-----------|-----------------------------|-----------------------|--------|
| A