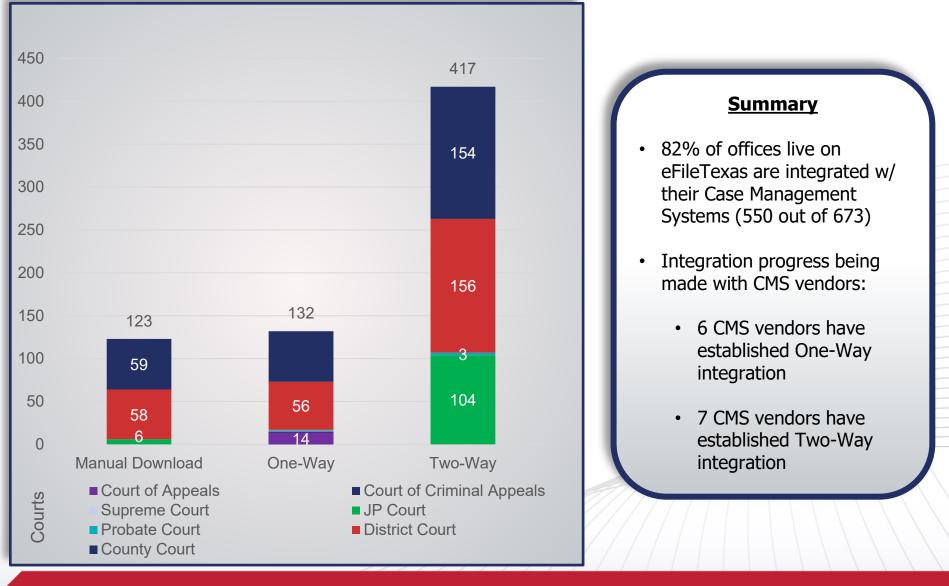

|  |  |
|                                  | Document Details                                                |  |  |
| Served Document                  | Download Document                                               |  |  |
| This link is active for 15 days. |                                                                 |  |  |

## Transaction and User Volume





- Average user count increase is ~5k per month
- Average increase in filing volume is ~100k per month
- Consistent growth in user count and filing volume contributed to criminal eFiling mandate





#### **Responses in Under 24 Hours**

- Response rates are similar between courts of different sizes
- Over 90% of all filings are accepted/returned for correction within 24 hours of submission

## **CMS Integration Status**





### Return for Correction Rates – Last 6 Months



- \*Top 10 sites continue to trend less than the state average
- Return rates declined for Top 10 in December '19
- National average is ~8%