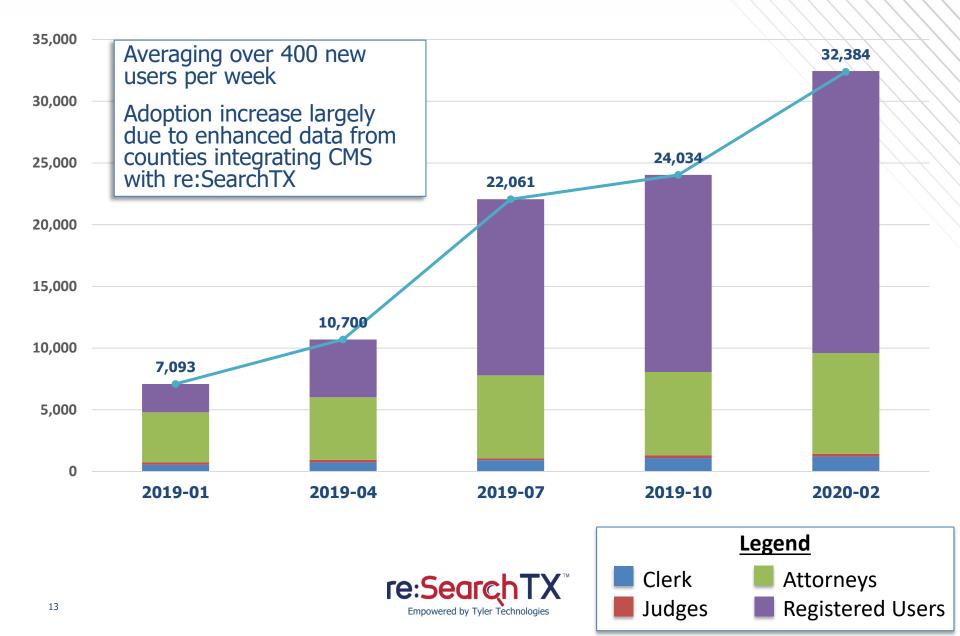

### re:SearchTX User Adoption

### **Summary**

- **12 counties live** with CMS integration with re:SearchTX
  - Account for 26% of Texas population
- 8 counties working to establish the CMS integration
  - Account for 5.7% of Texas population

Concerns pertaining to clerk liability are **still** preventing additional counties from establishing the integration