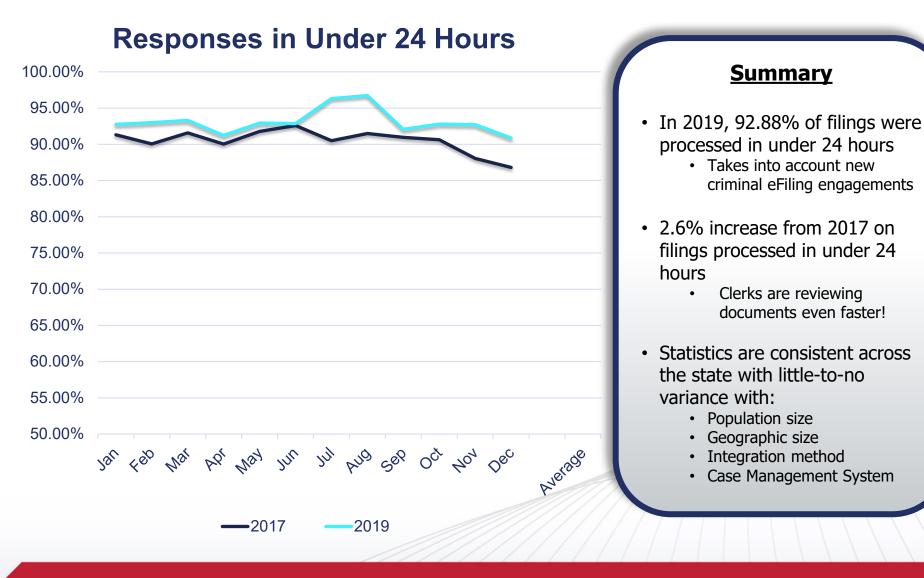

#### **Responses in Under 24 Hours**

- Response rates are similar between courts of different sizes
- Over 90% of all filings are accepted/returned for correction within 24 hours of submission