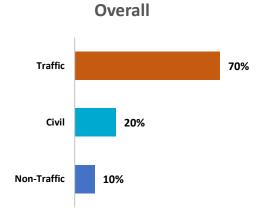

# **Filing Trends – Justice Courts**

Percentage of Filings FY 2018

Traffic

Civil

Office of Court Administration