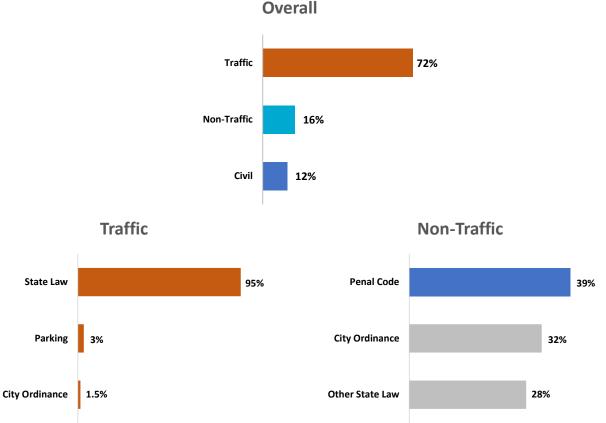

vel**



# **Overall Trends by Court Level**



# **Filing Trends – District Courts**







## Percentage of Filings FY 2018





### Family

#### Criminal



# Filing Trends – Statutory County Courts





Percentage of Filings FY 2018

48%



Civil

9%

3%

2%

20%

18%

#### Criminal



#### Family



Office of Court Administration

Тах

Debt

Injury or

Damage

All Other Civil

Other Contract

**Real Property** 

# Filing Trends – Constitutional County Courts





Percentage of Filings FY 2018



**Overall** 





#### Probate



Injury or

Damage

2%

Office of Court Administration

# **Filing Trends – Justice Courts**





Percentage of Filings FY 2018







Traffic



Civil



Office of Court Administration

# Filing Trends – Municipal Courts





## Percentage of Filings FY 2018



#### Office of Court Administration