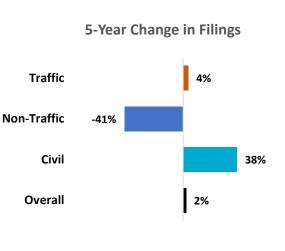

# **Filing Trends – Justice Courts**

Percentage of Filings FY 2018

Traffic

Civil

Office of Court Administration