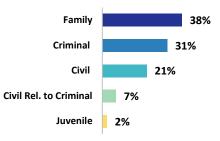

# Filing Trends – Statutory County Courts

Percentage of Filings FY 2018

48%

Civil

9%

3%

2%

20%

18%

#### Criminal

#### Family

Office of Court Administration

Тах

Debt

Injury or

Damage

All Other Civil

Other Contract