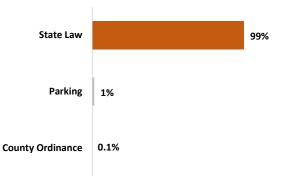

# **Filing Trends – Justice Courts**

Percentage of Filings FY 2018

Traffic

Civil

Office of Court Administration