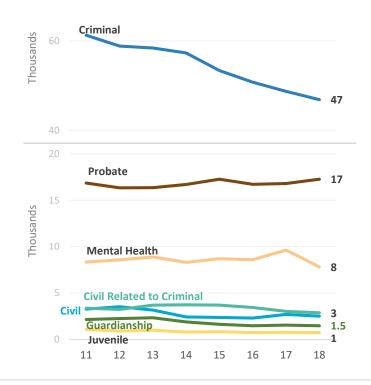

# Filing Trends – Constitutional County Courts

Percentage of Filings FY 2018

**Overall** 

#### Probate

Injury or

Damage

2%

Office of Court Administration