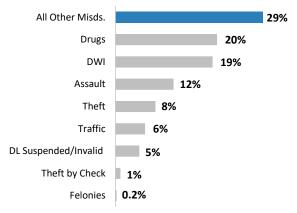

### **Overall Trends by Court Level**



## **Overall Trends by Court Level**



# **Overall Trends by Court Level**



# **Filing Trends – District Courts**







## Percentage of Filings FY 2018





### Family

#### Criminal



# Filing Trends – Statutory County Courts





Percentage of Filings FY 2018

48%



Civil

9%

3%

2%

20%

18%

#### Criminal



#### Family



Office of Court Administration

Тах

Debt

Injury or

Damage

All Other Civil

Other Contract

**Real Property** 

# Filing Trends – Constitutional County Courts





Percentage of Filings FY 2018



**Overall** 





#### Probate



Injury or

Damage

2%

Office of Court Administration

# **Filing Trends – Justice Courts**





Percentage of Filings FY 2018







Traffic



Civil



Office of Court Administration

# Filing Trends – Municipal Courts





## Percentage of Filings FY 2018



#### Office of Court Administration