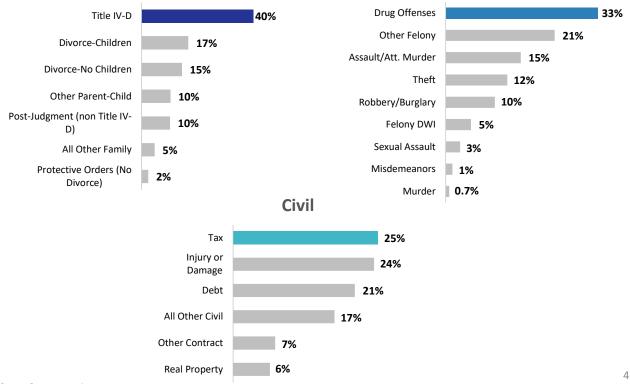

# **Filing Trends – District Courts**

## Percentage of Filings FY 2018

### Family

#### Criminal