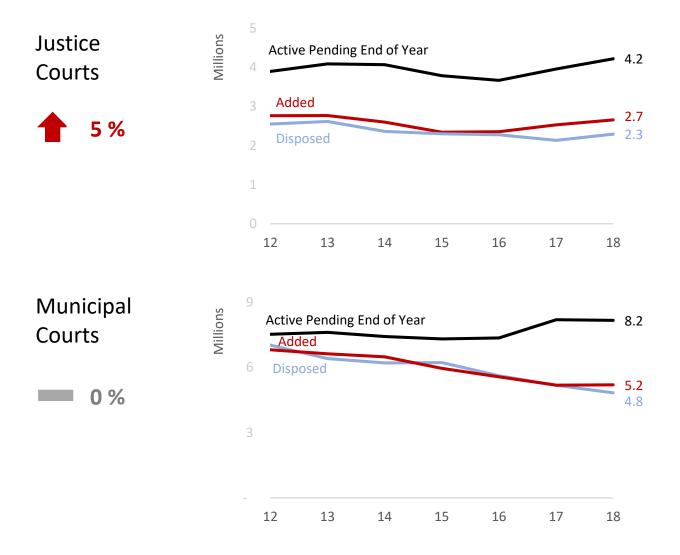

# **Filing Trends – Justice Courts**

Percentage of Filings FY 2018

Traffic

Civil

Office of Court Administration

# Filing Trends – Municipal Courts