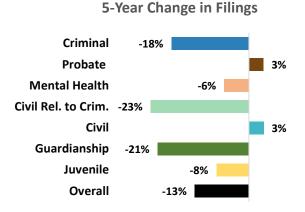

# Filing Trends – Constitutional County Courts

Percentage of Filings FY 2018

**Overall** 

#### Probate

Injury or

Damage

2%

Office of Court Administration