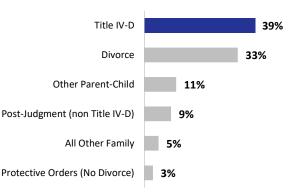

### **Overall Trends by Court Level**



## **Overall Trends by Court Level**



# **Overall Trends by Court Level**



# **Filing Trends – District Courts**







## Percentage of Filings FY 2018





### Family

#### Criminal



# Filing Trends – Statutory County Courts





Percentage of Filings FY 2018

48%



Civil

9%

3%

2%

20%

18%

#### Criminal



#### Family



Office of Court Administration

Тах

Debt

Injury or

Damage

All Other Civil

Other Contract

**Real Property** 

# Filing Trends – Constitutional County Courts





Percentage of Filings FY 2018



**Overall** 





#### Probate



Injury or

Damage

2%

Office of Court Administration

# **Filing Trends – Justice Courts**





Percentage of Filings FY 2018







Traffic



Civil



Office of Court Administration

# Filing Trends – Municipal Courts





## Percentage of Filings FY 2018



#### Office of Court Administration