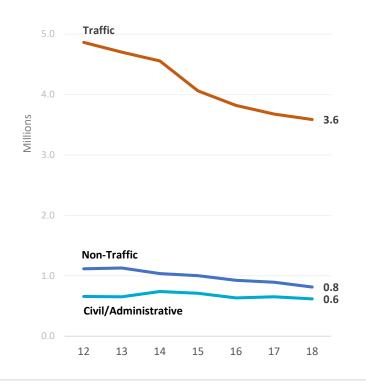

l**



## **Overall Trends by Court Level**



# **Overall Trends by Court Level**



# **Filing Trends – District Courts**







## Percentage of Filings FY 2018





### Family

#### Criminal



# Filing Trends – Statutory County Courts





Percentage of Filings FY 2018

48%



Civil

9%

3%

2%

20%

18%

#### Criminal



#### Family



Office of Court Administration

Тах

Debt

Injury or

Damage

All Other Civil

Other Contract

**Real Property** 

# Filing Trends – Constitutional County Courts





Percentage of Filings FY 2018



**Overall** 





#### Probate



Injury or

Damage

2%

Office of Court Administration

# **Filing Trends – Justice Courts**





Percentage of Filings FY 2018







Traffic



Civil



Office of Court Administration

# Filing Trends – Municipal Courts





## Percentage of Filings FY 2018



#### Office of Court Administration