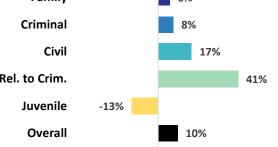

### **Overall Trends by Court Level**



## **Overall Trends by Court Level**



# **Overall Trends by Court Level**



# **Filing Trends – District Courts**







## Percentage of Filings FY 2018





### Family

#### Criminal



# Filing Trends – Statutory County Courts





Percentage of Filings FY 2018

48%



Civil

9%

3%

2%

20%

18%

#### Criminal



#### Family



Office of Court Administration

Тах

Debt

Injury or

Damage

All Other Civil

Other Contract

**Real Property** 

# Filing Trends – Constitutional County Courts





Percentage of Filings FY 2018



**Overall** 





#### Probate



Injury or

Damage

2%

Office of Court Administration

# **Filing Trends – Justice Courts**





Percentage of Filings FY 2018







Traffic



Civil



Office of Court Administration

# Filing Trends – Municipal Courts





## Percentage of Filings FY 2018



#### Office of Court Administration