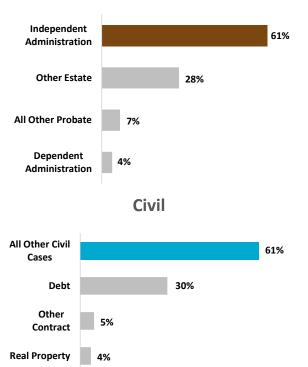

# Filing Trends – Constitutional County Courts

Percentage of Filings FY 2018

**Overall** 

#### Probate

Injury or

Damage

2%

Office of Court Administration