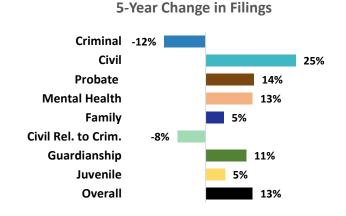

### **Overall Trends by Court Level**



## **Overall Trends by Court Level**



# **Overall Trends by Court Level**



# **Filing Trends – District Courts**







## Percentage of Filings FY 2018





### Family

#### Criminal



# Filing Trends – Statutory County Courts





Percentage of Filings FY 2018

48%



Civil

9%

3%

2%

20%

18%

#### Criminal



#### Family



Office of Court Administration

Тах

Debt

Injury or

Damage

All Other Civil

Other Contract

**Real Property** 

# Filing Trends – Constitutional County Courts





Percentage of Filings FY 2018



**Overall** 





#### Probate



Injury or

Damage

2%

Office of Court Administration

# **Filing Trends – Justice Courts**





Percentage of Filings FY 2018







Traffic



Civil



Office of Court Administration

# Filing Trends – Municipal Courts





## Percentage of Filings FY 2018



#### Office of Court Administration