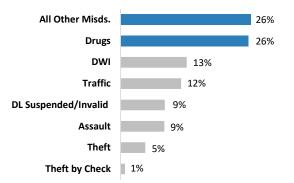

# **Filing Trends – Justice Courts**

Percentage of Filings FY 2018

Traffic

Civil

Office of Court Administration