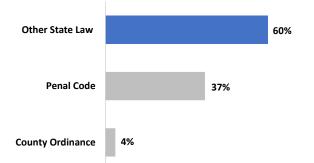

### **Overall Trends by Court Level**



## **Overall Trends by Court Level**



# **Overall Trends by Court Level**



# **Filing Trends – District Courts**







## Percentage of Filings FY 2018





### Family

#### Criminal



# Filing Trends – Statutory County Courts





Percentage of Filings FY 2018

48%



Civil

9%

3%

2%

20%

18%

#### Criminal



#### Family



Office of Court Administration

Тах

Debt

Injury or

Damage

All Other Civil

Other Contract

**Real Property** 

# Filing Trends – Constitutional County Courts





Percentage of Filings FY 2018



**Overall** 





#### Probate



Injury or

Damage

2%

Office of Court Administration

# **Filing Trends – Justice Courts**





Percentage of Filings FY 2018







Traffic



Civil



Office of Court Administration

# Filing Trends – Municipal Courts





## Percentage of Filings FY 2018



#### Office of Court Administration