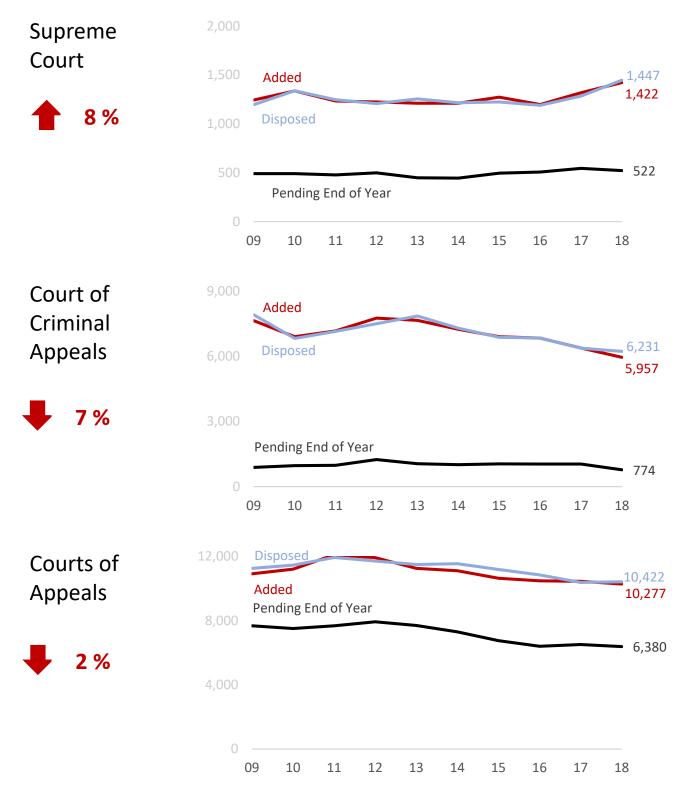

### **Overall Trends by Court Level**

## **Overall Trends by Court Level**

# **Overall Trends by Court Level**