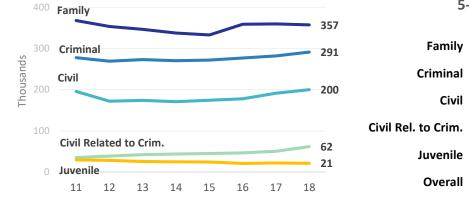

### **Overall Trends by Court Level**



## **Overall Trends by Court Level**



# **Overall Trends by Court Level**



# **Filing Trends – District Courts**







## Percentage of Filings FY 2018





### Family

#### Criminal



# Filing Trends – Statutory County Courts





Percentage of Filings FY 2018

48%



Civil

9%

3%

2%

20%

18%

#### Criminal



#### Family



Office of Court Administration

Тах

Debt

Injury or

Damage

All Other Civil

Other Contract

**Real Property** 

# Filing Trends – Constitutional County Courts





Percentage of Filings FY 2018



**Overall** 





#### Probate



Injury or

Damage

2%

Office of Court Administration

# **Filing Trends – Justice Courts**





Percentage of Filings FY 2018







Traffic



Civil



Office of Court Administration

# Filing Trends – Municipal Courts





## Percentage of Filings FY 2018



#### Office of Court Administration