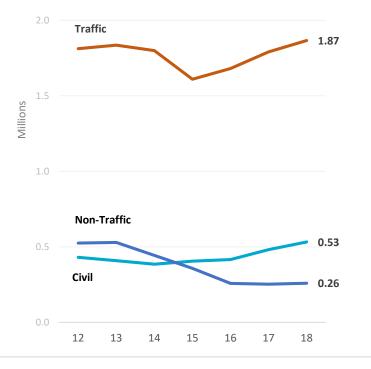

# **Filing Trends – Justice Courts**

Percentage of Filings FY 2018

Traffic

Civil

Office of Court Administration