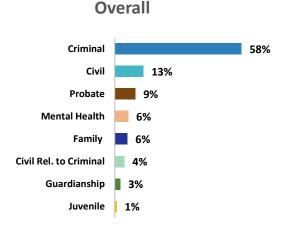

### **Overall Trends by Court Level**



## **Overall Trends by Court Level**



# **Overall Trends by Court Level**



# **Filing Trends – District Courts**







## Percentage of Filings FY 2018





### Family

#### Criminal



# Filing Trends – Statutory County Courts





Percentage of Filings FY 2018

48%



Civil

9%

3%

2%

20%

18%

#### Criminal



#### Family



Office of Court Administration

Тах

Debt

Injury or

Damage

All Other Civil

Other Contract

**Real Property** 

# Filing Trends – Constitutional County Courts





Percentage of Filings FY 2018



**Overall** 





#### Probate



Injury or

Damage

2%

Office of Court Administration

# **Filing Trends – Justice Courts**





Percentage of Filings FY 2018







Traffic



Civil



Office of Court Administration

# Filing Trends – Municipal Courts





## Percentage of Filings FY 2018



#### Office of Court Administration