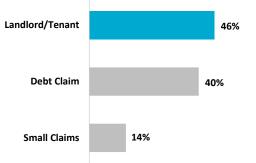

# Filing Trends – Statutory County Courts

Percentage of Filings FY 2018

48%

Civil

9%

3%

2%

20%

18%