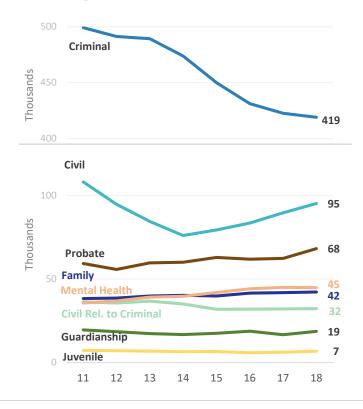

### **Overall Trends by Court Level**

## **Overall Trends by Court Level**

# **Overall Trends by Court Level**