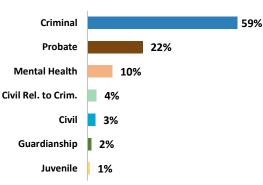

# Filing Trends – Constitutional County Courts

Percentage of Filings FY 2018

**Overall** 

#### Probate

Injury or

Damage

2%

Office of Court Administration