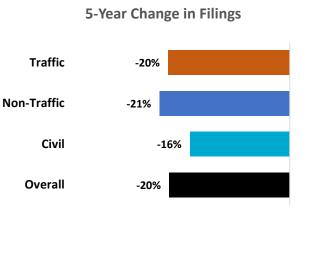

*



## **Overall Trends by Court Level**



# **Overall Trends by Court Level**



# **Filing Trends – District Courts**







## Percentage of Filings FY 2018





### Family

#### Criminal



# Filing Trends – Statutory County Courts





Percentage of Filings FY 2018

48%



Civil

9%

3%

2%

20%

18%

#### Criminal



#### Family



Office of Court Administration

Тах

Debt

Injury or

Damage

All Other Civil

Other Contract

**Real Property** 

# Filing Trends – Constitutional County Courts





Percentage of Filings FY 2018



**Overall** 





#### Probate



Injury or

Damage

2%

Office of Court Administration

# **Filing Trends – Justice Courts**





Percentage of Filings FY 2018







Traffic



Civil



Office of Court Administration

# Filing Trends – Municipal Courts





## Percentage of Filings FY 2018



#### Office of Court Administration