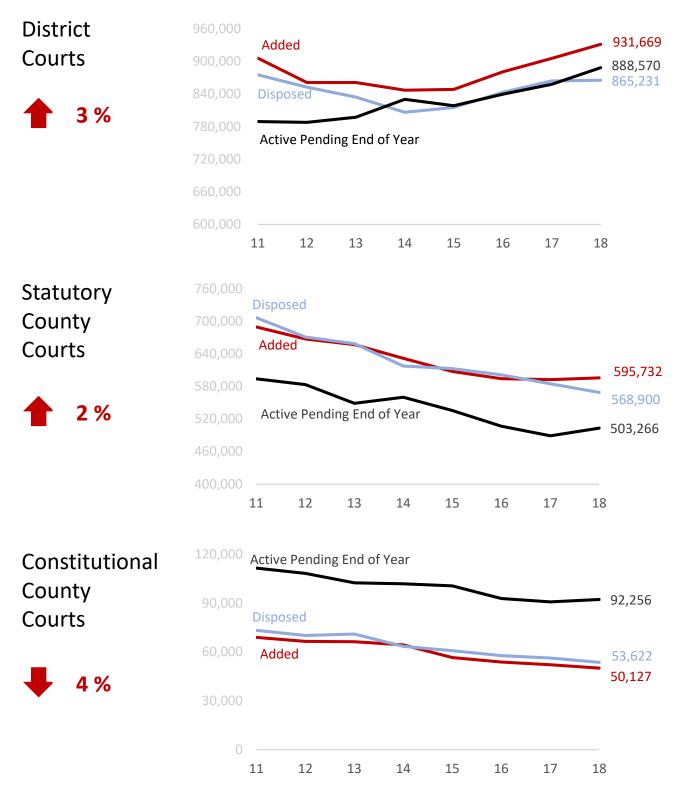

# **Filing Trends – District Courts**

# Filing Trends – Statutory County Courts

Percentage of Filings FY 2018

48%

Civil

9%

3%

2%

20%

# Filing Trends – Constitutional County Courts

Percentage of Filings FY 2018

**Overall** 