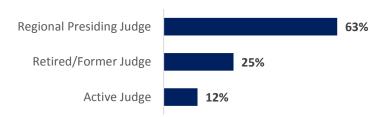

### 255 motions to recuse or disqualify were disposed.

# Motions to Recuse or Disqualify Heard by

| Number of Attorney Fee Voucher Appeals |
|----------------------------------------|
|----------------------------------------|

| Motions to Recuse/Disqualify                             |                |  |  |
|----------------------------------------------------------|----------------|--|--|
| Type of Judge Hearing Motion                             | No. of Motions |  |  |
| Regional Presiding Judge                                 | 169            |  |  |
| Active Judge                                             | 33             |  |  |
| Senior, Former, Retired Judge                            | 68             |  |  |
|                                                          |                |  |  |
| Disposition                                              | No. of Motions |  |  |
| Granted with hearing                                     | 17             |  |  |
| Granted without hearing                                  | 3              |  |  |
| Denied with hearing                                      | 121            |  |  |
| Denied without hearing - failure to comply with Rule 18a | 110            |  |  |
| Denied without hearing - other                           | 4              |  |  |