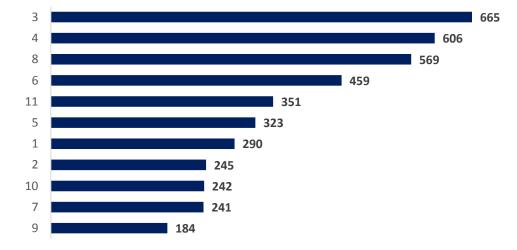

# Administrative Judicial Region Presiding Judges Report

January to August 2018

#### 4,109 assignments were made.



Number of Assignments by Region



### 1,308 days were served to fill a vacant bench.



Percentage of Total Days Spent Serving on Vacant Bench Due to

### 255 motions to recuse or disqualify were disposed.



# Motions to Recuse or Disqualify Heard by



# Administrative Judicial Region Presiding Judges Report

### January to August 2018

## **Statewide Totals**

| Reasons for Assignments and Number of Judges Assigned         |                                                    |                                                     |                                |  |  |  |
|---------------------------------------------------------------|----------------------------------------------------|-----------------------------------------------------|--------------------------------|--|--|--|
| Reason for Assignment by Presiding