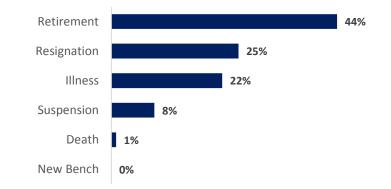

### 1,308 days were served to fill a vacant bench.

Percentage of Total Days Spent Serving on Vacant Bench Due to

| Vacant Benches     |                                            |  |  |  |
|--------------------|--------------------------------------------|--|--|--|
| Reason for Vacancy | Number of Days<br>Judge Assigned to<br>Sit |  |  |  |
| Death              | 12                                         |  |  |  |
| Illness*           | 283.5                                      |  |  |  |
| New Bench          | 0                                          |  |  |  |
| Resignation        | 325                                        |  |  |  |
| Retirement         | 577                                        |  |  |  |
| Suspension         | 110                                        |  |  |  |