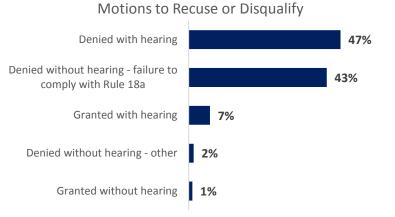

### 255 motions to recuse or disqualify were disposed.

# Motions to Recuse or Disqualify Heard by

| Number of Attorney Fee Voucher Appeals |
|----------------------------------------|
|----------------------------------------|

| Motions to Recuse/Disqualify                             |                |  |  |
|----------------------------------------------------------|----------------|--|--|
| Type of Judge Hearing Motion                             | No. of Motions |  |  |
| Regional Presiding Judge                                 | 169            |  |  |
| Active Judge                                             | 33             |  |  |
| Senior, Former, Retired Judge                            | 68             |  |  |
|                                                          |                |  |  |
| Disposition                                              | No. of Motions |  |  |
| Granted with hearing                                     | 17             |  |  |
| Granted without hearing                                  | 3              |  |  |
| Denied with hearing                                      | 121            |  |  |
| Denied without hearing - failure to comply with Rule 18a | 110            |  |  |
| Denied without hearing - other                           | 4              |  |  |