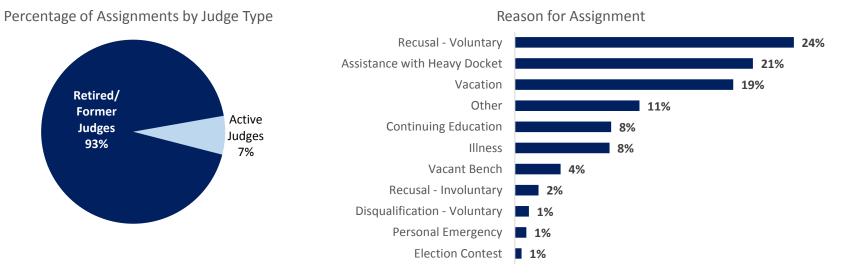

#### 4,109 assignments were made.

Number of Assignments by Region

## **Statewide Totals**

| Reasons for Assignments and Number of Judges Assigned         |                                                    |                                                     |                                |  |  |  |
|---------------------------------------------------------------|----------------------------------------------------|-----------------------------------------------------|--------------------------------|--|--|--|
| Reason for Assignment by Presiding Judge<br>within the Region | <u>Active Judges -</u><br>Number of<br>Assignments | <u>Sr/Fmr/Ret Judges -</u><br>Number of Assignments | Total Number of<br>Assignments |  |  |  |
| Assistance with Heavy Docket                                  | 41                                                 | 802                                                 | 843                            |  |  |  |
| Vacation                                                      | 9                                                  | 764                                                 | 773                            |  |  |  |
| Illness                                                       | 2                                                  | 333                                                 | 335                            |  |  |  |
| Recusal - Voluntary                                           | 158                                                | 830                                                 | 988                            |  |  |  |
| Recusal - Involuntary                                         | 28                                                 | 56                                                  | 84                             |  |  |  |
| Disqualification - Voluntary                                  | 7                                                  | 43                                                  | 50                             |  |  |  |
| Disqualification - Involuntary                                | 0                                                  | 8                                                   | 8                              |  |  |  |
| Continuing Education                                          | 3                                                  | 338                                                 | 341                            |  |  |  |
| Personal Emergency                                            | 3                                                  | 38                                                  | 41                             |  |  |  |
| Election Contest                                              | 2                                                  | 22                                                  | 24                             |  |  |  |
| Attorney Contempt                                             | 1                                                  | 10                                                  | 11                             |  |  |  |
| Suit to Remove Locally Elected Official                       | 0                                                  | 8                                                   | 8                              |  |  |  |
| Vacant Bench                                                  | 10                                                 | 152                                                 | 162                            |  |  |  |
| Other                                                         | 15                                                 | 426                                                 | 441                            |  |  |  |
| Totals                                                        | 279                                                | 3,830                                               | 4,109                          |  |  |  |
| Assignment to Another Region                                  | 7                                                  | 61                                                  | 68                             |  |  |  |
| Assigned by the Chief Justice to the Region                   | 9                                                  | 8                                                   | 17                             |  |  |  |